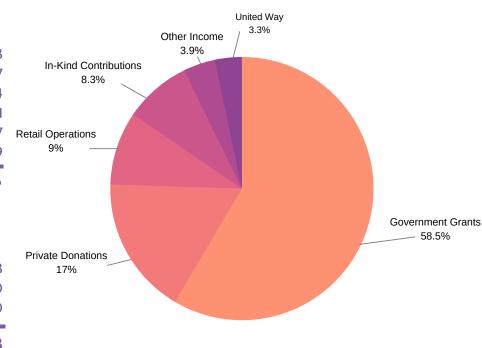

## INCOME Government Grants \$3,239,278 Private Donations \$942.377

Retail Operations \$499,294
In-Kind Contributions \$457,381
Other Income \$216,127
United Way \$183,279

TOTAL \$5,537,736