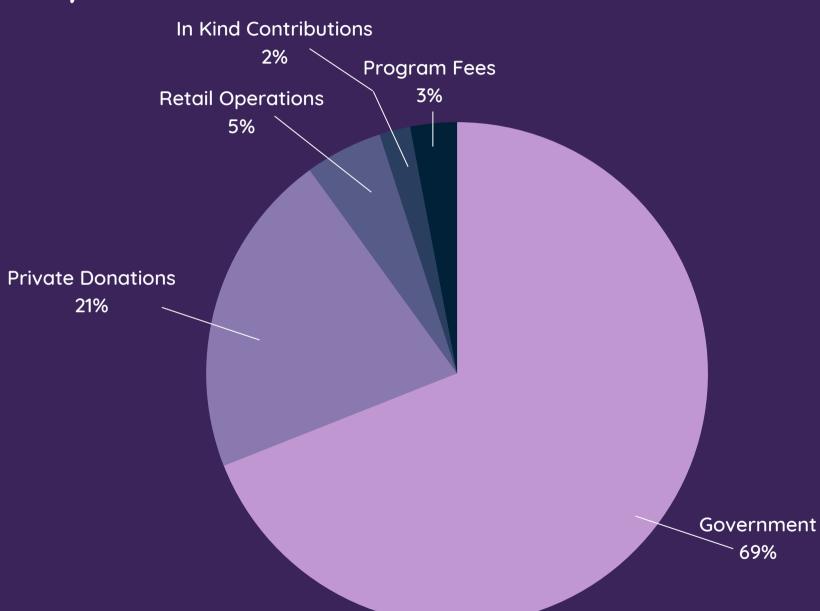

### INCOME

Government Grants\* \$4,797,409
Private Donations \$1,447,731
Retail Operations \$371,590
In-Kind Contributions \$162,706
Program Fees \$185,654

### Government Funders

The following funders, listed alphabetically, provide approximately 69% of the funds or resources needed to operate our programs. They are either directly responsible for the support or serve as administrators for local, state or federal funding. We are incredibly gratefull for their generous grants to support our work: